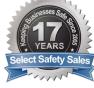

## Hand Held Counter Mount

6

| Model             | Nozzles            | Mounting                        | Activation                                        | Hose                                   |
|-------------------|--------------------|---------------------------------|---------------------------------------------------|----------------------------------------|
| 01090009<br>shown | Single<br>Facewash | Counter<br>mount with<br>flange | Self-closing<br>valve with<br>lock-open<br>handle | 6' / 1.8 m<br>synthetic<br>rubber hose |