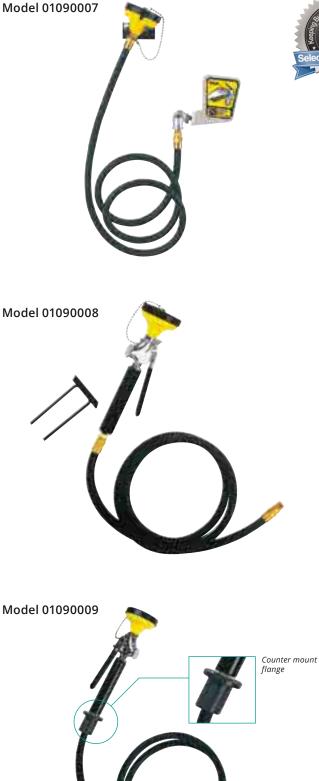

## Hand Held Wall Mount

| 0110 | Model             | Nozzles            | Mounting     | Activation                                        | Hose                                   |
|------|-------------------|--------------------|--------------|---------------------------------------------------|----------------------------------------|
|      | 01090008<br>shown | Single<br>Facewash | Wall bracket | Self-closing<br>valve with<br>lock-open<br>handle | 6' / 1.8 m<br>synthetic<br>rubber hose |