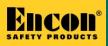

#### Wall Mount

| Model             | Nozzles            | Mounting     | Activation | Hose                                   |
|-------------------|--------------------|--------------|------------|----------------------------------------|
| 01090007<br>shown | Single<br>Facewash | Wall bracket | Push Plate | 6' / 1.8 m<br>synthetic<br>rubber hose |